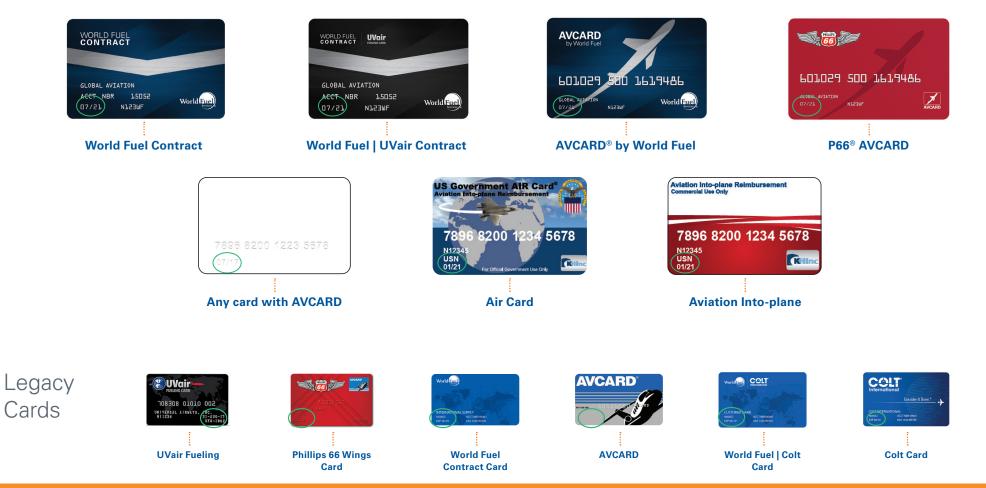

## Authorized Cards

These cards are authorized by World Fuel Services unless notified otherwise or the card has expired.

- Each fuel delivery ticket and invoice must include the aircraft registration and the full card number embossed on the card.
- Fuel delivery ticket must be signed by crew.
- All invoices should be sent to World Fuel Services through the regular invoice submission process.

## aviation.wfscorp.com/authorized-cards